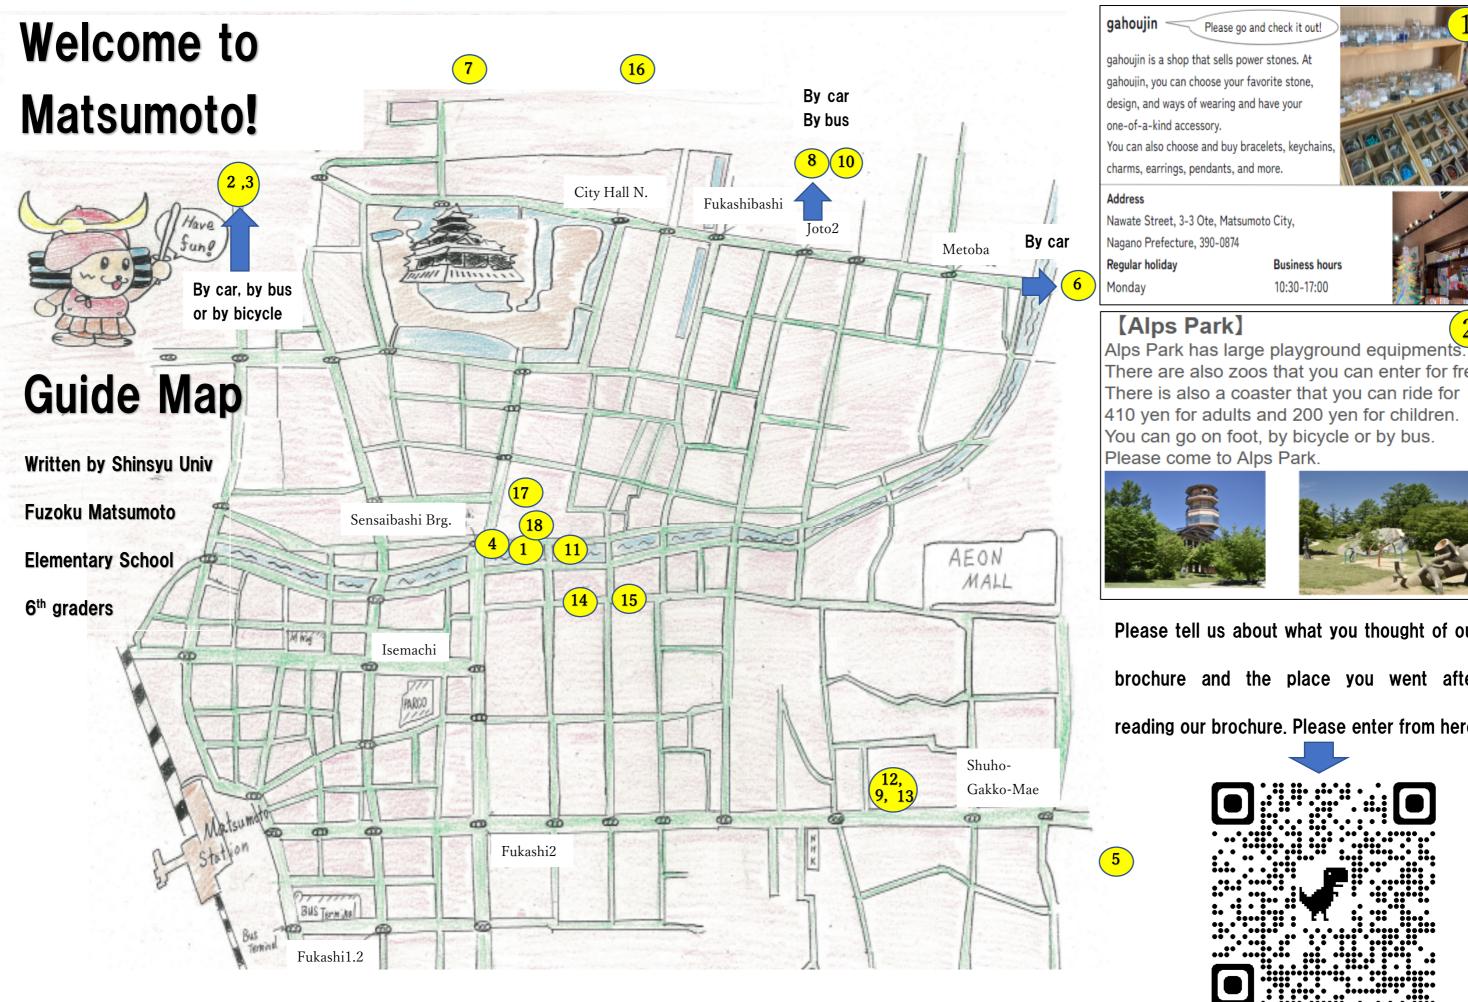

16

There are also zoos that you can enter for free.

Please tell us about what you thought of our brochure and the place you went after reading our brochure. Please enter from here.