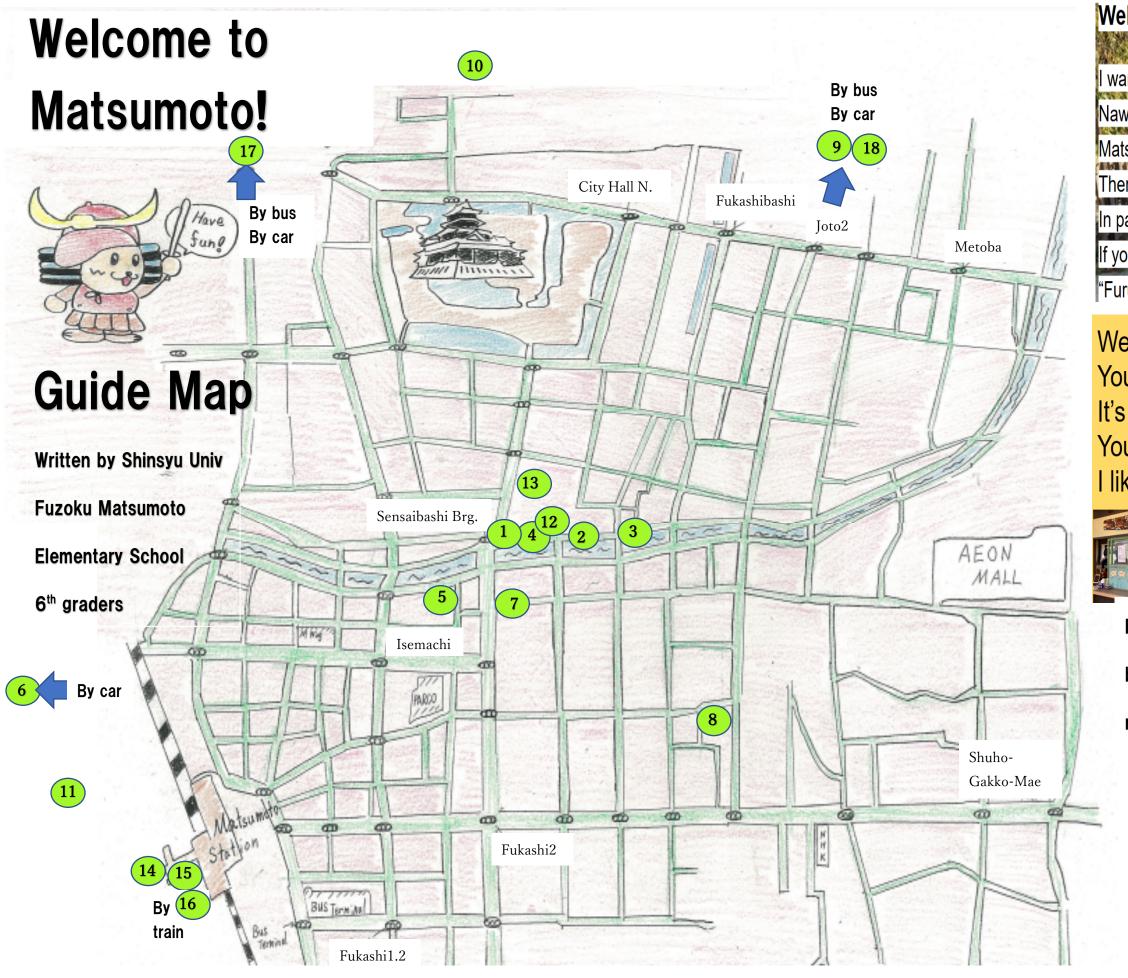

3 minutes by bus from Matsumoto station Japan Ukiyo-e Museum, 2206-1 Shimadachi, Matsumoto City, Nagano Prefecture



Welcome to Former Kaichi School!

This school has a history of 150 years.

This building was built by Tateishi Seiju. Now, this building is a national treasure. Please come and see this wonderful

#### [Kamikochi]

We have Kamikochi.

You can see beautiful mountains.

We have the Kappa Bridge. At the bridge,

you can see the range of Hotaka

Mountains . It's so beautiful.



# [Asama Onsen Izumi-so]

Asama Onsen Izumi-so is very fulfilling with hot springs delicious foods, karaoke and souvenirs.

Hot springs have skin beauty effects.

It's a 6-story building and beautiful.

Please come & visit us



Not all paintings are up hard to put on display.



Former Kaichi School.





We have Furusato . [Furusato]
You can eat taiyaki ice cream.
It's crispy and delicious.
You can eat it for 350 yen.
I like taiyaki.



Please come!

Please tell us about what you thought of our brochure and the place you went after reading our brochure. Please enter from here.