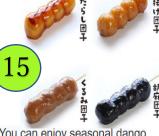

All of them are delicious.

types of dango.

10 minutes walk from JR Murai Station, opposite Matsumoto Hospital)

such as coconut dango, yuzu dango and sweet potato dango. Business hours: 9:30 a.m. Ends when sold out.