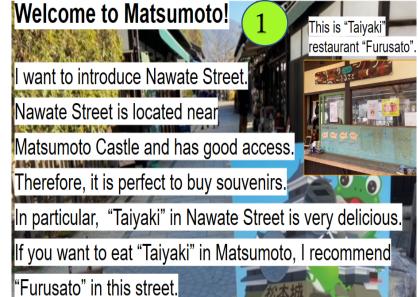

## [Frog Shop, RiBBiT]

We have a Frog Shop, RiBBiT. You can see many frog arts.

You can enjoy the attractive world of frogs.

Business hours :11:00~16:00

Please give it a visit.

[Nakamachi street]

Welcome to Nakamachi street.

You can also eat many other dishes.

In Matsumoto.

[Nawate Street]

You can eat Taiyaki.

It's very delicious.

We have Nawate Street.

Sweets Restaurant Iroha

You can enjoy many

Not all paintings are up hard to put on display.

Former Kaichi School.

We have Furusato . [Furusato]
You can eat taiyaki ice cream.
It's crispy and delicious.
You can eat it for 350 yen.
I like taiyaki.