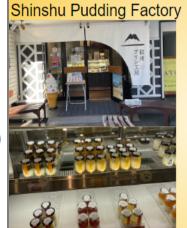

#### [Furusato]

Welcome to Matsumoto. We have "Furusato". We can eat Taiyaki.

The menu are anko. wiener, custard, chocolate and

taivaki ice cream and so on I recommend them.

They're very delicious.

30 second walk from Honmachi bus stop. Shinshu Pudding Factory sells several types of pudding. Some contains fruit jams, so you can enjoy variety of flavors.

Fal Pola 270 Sprink set won 600

ウインナー 00 250 8

カスタード りゅ

たい焼きアイス

たい焼きアイス&ドリンクセット

Please come by all means Shinshu Pudding Factory.